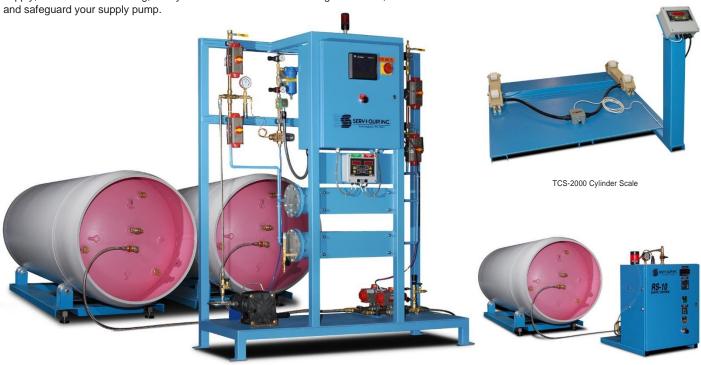

# **Cylinder Scale Systems**

These turn-key systems are designed to accurately manage your refrigerant supply, ease material handling, safely fill and monitor reclaimed refrigerant tanks, and acformed your gurply purply

**Product Detail** 

TCS-4000 Ton Cylinder Scale and Recycle System

TCS-2000 Cylinder Scale with RS-10 Supply System

## TCS - 4000 TON CYLINDER SCALE

- Versatile system stores, inventories, recycles, and pumps refrigerant
- Primarily used to store, track, test, and redistribute reclaimed refrigerant
- Can be used as a supply and inventory system for alternative refrigerant usage
- System includes two scale mounted ton cylinders
- Digital scale displays weight of each tank
- An alarm, illuminated display, and lockout for full tanks
- Automatic switching from full to empty tank
- Air operated pump recirculates or transfers tested refrigerant to bulk storage or supply line
- Two 400 cubic inch desiccant driers keep refrigerant dry

# TCS - 2000 TON CYLINDER SCALE

- · Ideal method to track refrigerant inventory in ton and half ton cylinder
- Digital display shows tare and refrigerant weight
- · Includes outputs for high and low levels
- Two S/S strain gage load cells
- 4,000 lb. capacity, ±15 lbs. resolution