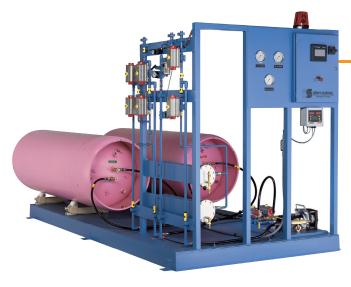

## TCS - 4000 Ton Cylinder Scale and Pumping System

- Versatile system stores, inventories, recycles, and pumps refrigerant
- Primarily used to store, track, test, and redistribute reclaimed refrigerant
- Can be used as a supply and inventory system for alternative refrigerant usage
- System includes two scale mounted ton cylinders
- Digital scale displays weight of each tank
- An alarm, illuminated display, and lockout for full tanks
- Automatic switching from full to empty tank
- Air operated pump recirculates or transfers tested refrigerant to bulk storage or supply line
- Two 400 cubic inch desiccant driers keep refrigerant dry

## **Dimensions:**

78"H×72"W×120"D

Weight:

Approx. 3,000 lbs. (empty) **Utility Requirements**120V, 15A electric / 60 psi air