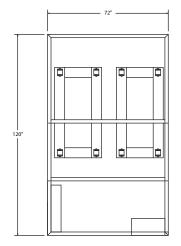

## **Dimensions:**

78"H×72"W×120"D

Weight:

Approx. 3,000 lbs. (empty) **Utility Requirements**120V, 15A electric / 60 psi air