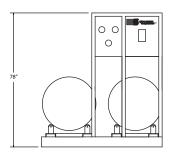

## **Dimensions:**

78"H×72"W×120"D

Weight:

Approx. 3,000 lbs. (empty) **Utility Requirements**120V, 15A electric / 60 psi air